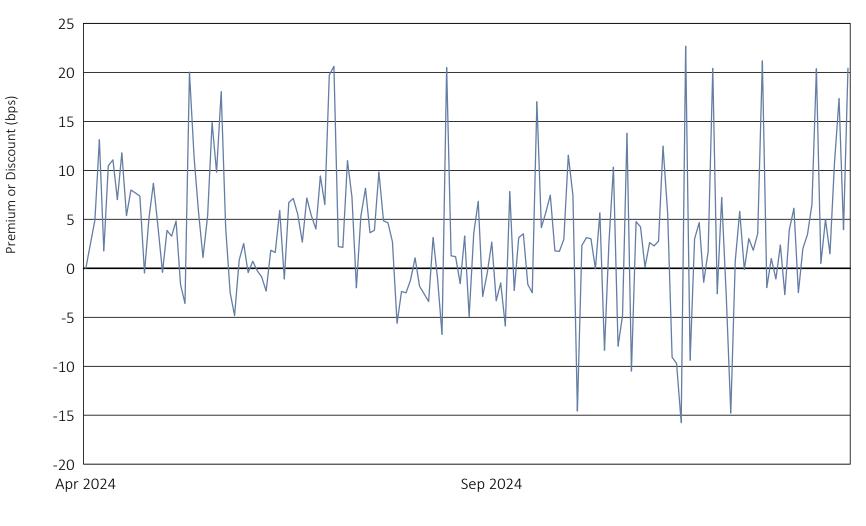

| Days traded at premium         | 119 |
|--------------------------------|-----|
| Days traded at net asset value | 1   |
| Days traded at discount        | 50  |

The following table and line graph are provided to show the frequency at which the closing price of the Fund was at a premium (above) or discount (below) to the Fund's daily net asset value ("NAV"). The table and line graph represent past performance and cannot be used to predict future results. Shareholders may pay more than NAV when buying Fund shares and receive less than NAV when those shares are sold because shares are bought and sold at current market prices.