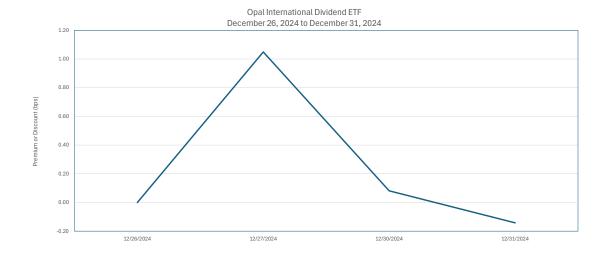

Calender Year 2023Calender Year 2024 through December 31, 2024Days traded at premiumNA2Days traded at net asset valueNA1Days traded at discountNA1

The following table and line graph are provided to show the frequency at which the closing price of the Fund was at a premium (above) or discount (below) to the Fund's daily net asset value ("NAV"). The table and line graph represent past performance and cannot be used to predict future results. Shareholders may pay more than NAV when buying Fund shares and receive less than NAV when those shares are sold because shares are bought and sold at current market prices.