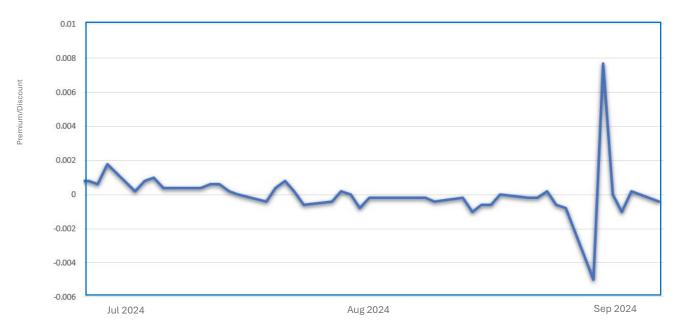

## TrueShares Quarterly Bull Hedge ETF

July 1, 2024 to September 30, 2024

|                                | Calendar year 2023 | Calendar Year 2024 through September 30, 2024 |
|--------------------------------|--------------------|-----------------------------------------------|
| Days trade at premium          | NA                 | 36                                            |
| Days traded at net asset value | NA                 | 7                                             |
| Days trade at discount         | NA                 | 22                                            |

The following table and line graph are provided to show the frequency at which the closing price of the Fund was at a premium (above) or discount (below) to the Fund's daily net asset value ("NAV"). The table and line graph represent past performance and cannot be used to predict future results. Shareholders may pay more than NAV when buying Fund shares and receive less than NAV when those shares are sold because shares are bought and sold at current market prices.