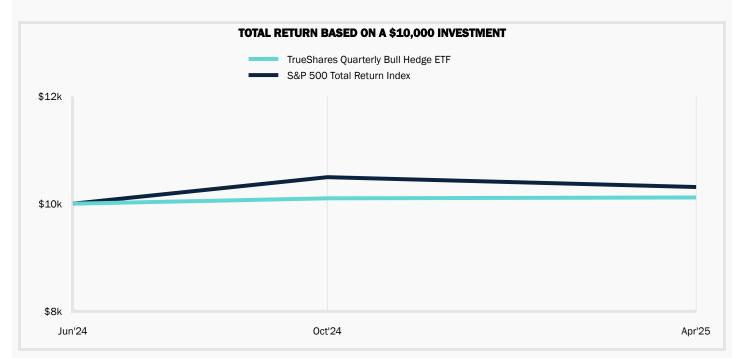

#### **HOW DID THE FUND PERFORM SINCE INCEPTION?**

This chart shows the value of a \$10,000 investment in the share class noted since inception. The result is compared with the Fund's benchmark.

The chart above represents historical performance of a hypothetical investment of \$10,000 in the Fund since inception. **Performance data quoted represents past performance and does not guarantee future results.** Returns shown are total returns, which assume the reinvestment of dividends and capital gains. The table presented below and graph presented above do not reflect the deduction of taxes a shareholder would pay on fund distributions or the redemption of fund shares.

| FUND STATISTICS          |              | AVERAGE ANNUAL TOTAL RETURNS                                                                                  |                                                     |  |
|--------------------------|--------------|---------------------------------------------------------------------------------------------------------------|-----------------------------------------------------|--|
| Total Net Assets         | \$57,373,665 |                                                                                                               | Since inception<br>(June 28, 2024)                  |  |
| # of Portfolio Holdings  | 10           | TrueShares Quarterly Bull Hedge ETF                                                                           | 1.16%                                               |  |
| Portfolio Turnover Rate  | 0%           | S&P 500 Total Return Index  Past performance does not guarantee future results. Call 877-7                    | 3.10%<br>774-TRUE (8783) or visit https://www.true- |  |
| Total Advisory Fees Paid | \$203,186    | shares.com/qbul/ for current month-end performance. Returns are cumulative for periods of less than one year. |                                                     |  |