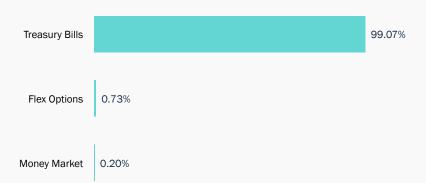

## INVESTMENT TYPE

### **TRUESHARES**

WHAT DID THE FUND INVEST IN?

Powered by TrueMark Investments